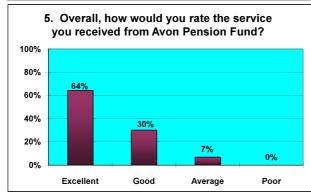

# **Responses to Retirement Questionnaire**

|    | Number of Questionnaires in this period                                           | ] [            | 73                                          | <b>_</b>     |     |
|----|-----------------------------------------------------------------------------------|----------------|---------------------------------------------|--------------|-----|
|    |                                                                                   |                |                                             | <del></del>  |     |
| 1  | Was the information provided to you bythe Avon Pension Fund both clear & concise? | l              | Yes                                         | 72           | 99% |
|    |                                                                                   | <u>ן</u> ב     | NO                                          | 1            | 1%  |
|    |                                                                                   |                |                                             |              |     |
| 2  | Did you receive your LGPS Retirement Benefits Option Form                         | <u>  A  </u> [ | Before R'ment date                          | 43           | 59% |
|    |                                                                                   | В              | Within 10 working days after R'ment date    | 18           | 25% |
|    |                                                                                   | С              | Later than 10 days after R'ment date        | 12           | 16% |
|    | Did you receive your Lump Sum Payment                                             | 1 Г            | Within 10 days after R'ment date            | 39           | 91% |
| 3A |                                                                                   |                |                                             |              |     |
|    |                                                                                   | <u> </u>       | Later than 10 days after R'ment date        | 4            | 9%  |
|    | Did you receive your Lump Sum Payment                                             | ] [            | Within 10 days after returning Opt Form     | 14           | 78% |
| 3B |                                                                                   | Г              | Later than 10 days after returning Opt Form | 4            | 22% |
|    |                                                                                   |                |                                             |              |     |
|    | Did you receive your Lump Sum Payment                                             | ] [            | Within 10 days after returning Opt Form     | 9            | 75% |
| 3C |                                                                                   |                | Later than 10 days after returning Opt Form | 3            | 25% |
|    |                                                                                   |                |                                             |              |     |
|    | Did you receive your first Pension Payment                                        | T [            | Within 1 month after R'ment date            | 62           | 85% |
| 4  |                                                                                   |                |                                             | <del>-</del> |     |
|    |                                                                                   | J L            | Later than 1 month after R'ment date        | 11           | 15% |
|    |                                                                                   | Г              | Excellent                                   | 47           | 64% |
|    |                                                                                   | -<br>-         |                                             |              |     |
| 5  | Overall, how would you rate the service you received from Avon Pension Fund?      | L              | Good                                        | 22           | 30% |
| J  |                                                                                   |                | Average                                     | 5            | 7%  |
|    |                                                                                   | Γ              | Poor                                        | 0            | 0%  |
|    |                                                                                   |                |                                             |              |     |
| 6  | Is there anything we could have done to improve the service we provided?          | ] [            | Yes                                         | 9            | 12% |
| o  |                                                                                   | ] [            | No                                          | 64           | 88% |
|    |                                                                                   |                |                                             | <b>-</b>     | 076 |
| 7  | Were you treated with sensitivity & fairness?                                     | L              | Yes                                         | 71           | 97% |
|    |                                                                                   | ] [            | No                                          | 2            | 3%  |
|    |                                                                                   |                |                                             |              |     |