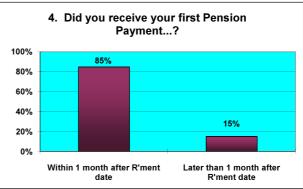

# **Responses to Retirement Questionnaire**

|    | Number of Questionnaires in this period                                           | ] [            | 73                                          | <b>_</b>     |     |
|----|-----------------------------------------------------------------------------------|----------------|---------------------------------------------|--------------|-----|
|    |                                                                                   |                |                                             | <del></del>  |     |
| 1  | Was the information provided to you bythe Avon Pension Fund both clear & concise? | l              | Yes                                         | 72           | 99% |
|    |                                                                                   | <u>ן</u> ב     | NO                                          | 1            | 1%  |
|    |                                                                                   |                |                                             |              |     |
| 2  | Did you receive your LGPS Retirement Benefits Option Form                         | <u>  A  </u> [ | Before R'ment date                          | 43           | 59% |
|    |                                                                                   | В              | Within 10 working days after R'ment date    | 18           | 25% |
|    |                                                                                   | С              | Later than 10 days after R'ment date        | 12           | 16% |
|    | Did you receive your Lump Sum Payment                                             | 1 Г            | Within 10 days after R'ment date            | 39           | 91% |
| 3A |                                                                                   |                |                                             |              |     |
|    |                                                                                   | <u> </u>       | Later than 10 days after R'ment date        | 4            | 9%  |
|    | Did you receive your Lump Sum Payment                                             | ] [            | Within 10 days after returning Opt Form     | 14           | 78% |
| 3B |                                                                                   | Г              | Later than 10 days after returning Opt Form | 4            | 22% |
|    |                                                                                   |                |                                             |              |     |
|    | Did you receive your Lump Sum Payment                                             | ] [            | Within 10 days after returning Opt Form     | 9            | 75% |
| 3C |                                                                                   |                | Later than 10 days after returning Opt Form | 3            | 25% |
|    |                                                                                   |                |                                             |              |     |
|    | Did you receive your first Pension Payment                                        | T [            | Within 1 month after R'ment date            | 62           | 85% |
| 4  |                                                                                   |                |                                             | <del>-</del> |     |
|    |                                                                                   | J L            | Later than 1 month after R'ment date        | 11           | 15% |
|    |                                                                                   | Г              | Excellent                                   | 47           | 64% |
|    |                                                                                   | -<br>-         |                                             |              |     |
| 5  | Overall, how would you rate the service you received from Avon Pension Fund?      | L              | Good                                        | 22           | 30% |
| J  |                                                                                   |                | Average                                     | 5            | 7%  |
|    |                                                                                   | Γ              | Poor                                        | 0            | 0%  |
|    |                                                                                   |                |                                             |              |     |
| 6  | Is there anything we could have done to improve the service we provided?          | ] [            | Yes                                         | 9            | 12% |
| o  |                                                                                   | ] [            | No                                          | 64           | 88% |
|    |                                                                                   |                |                                             | <b>-</b>     | 076 |
| 7  | Were you treated with sensitivity & fairness?                                     | L              | Yes                                         | 71           | 97% |
|    |                                                                                   | ] [            | No                                          | 2            | 3%  |
|    |                                                                                   |                |                                             |              |     |