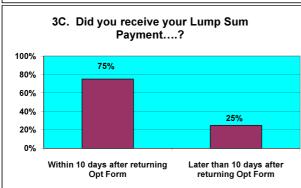

# **Responses to Retirement Questionnaire**

|    | Number of Questionnaires in this period                                           | ] [            | 73                                          | <b>_</b>     |     |
|----|-----------------------------------------------------------------------------------|----------------|---------------------------------------------|--------------|-----|
|    |                                                                                   |                |                                             | <del></del>  |     |
| 1  | Was the information provided to you bythe Avon Pension Fund both clear & concise? | l              | Yes                                         | 72           | 99% |
|    |                                                                                   | <u>ן</u> ב     | NO                                          | 1            | 1%  |
|    |                                                                                   |                |                                             |              |     |
| 2  | Did you receive your LGPS Retirement Benefits Option Form                         | <u>  A  </u> [ | Before R'ment date                          | 43           | 59% |
|    |                                                                                   | В              | Within 10 working days after R'ment date    | 18           | 25% |
|    |                                                                                   | С              | Later than 10 days after R'ment date        | 12           | 16% |
|    | Did you receive your Lump Sum Payment                                             | 1 Г            | Within 10 days after R'ment date            | 39           | 91% |
| 3A |                                                                                   |                |                                             |              |     |
|    |                                                                                   | <u> </u>       | Later than 10 days after R'ment date        | 4            | 9%  |
|    | Did you receive your Lump Sum Payment                                             | ] [            | Within 10 days after returning Opt Form     | 14           | 78% |
| 3B |                                                                                   | Г              | Later than 10 days after returning Opt Form | 4            | 22% |
|    |                                                                                   |                |                                             |              |     |
|    | Did you receive your Lump Sum Payment                                             | ] [            | Within 10 days after returning Opt Form     | 9            | 75% |
| 3C |                                                                                   |                | Later than 10 days after returning Opt Form | 3            | 25% |
|    |                                                                                   |                |                                             |              |     |
|    | Did you receive your first Pension Payment                                        | T [            | Within 1 month after R'ment date            | 62           | 85% |
| 4  |                                                                                   |                |                                             | <del>-</del> |     |
|    |                                                                                   | J L            | Later than 1 month after R'ment date        | 11           | 15% |
|    |                                                                                   | Г              | Excellent                                   | 47           | 64% |
|    |                                                                                   | -<br>-         |                                             |              |     |
| 5  | Overall, how would you rate the service you received from Avon Pension Fund?      | L              | Good                                        | 22           | 30% |
| J  |                                                                                   |                | Average                                     | 5            | 7%  |
|    |                                                                                   | Γ              | Poor                                        | 0            | 0%  |
|    |                                                                                   |                |                                             |              |     |
| 6  | Is there anything we could have done to improve the service we provided?          | ] [            | Yes                                         | 9            | 12% |
| o  |                                                                                   | ] [            | No                                          | 64           | 88% |
|    |                                                                                   |                |                                             | <b>-</b>     | 076 |
| 7  | Were you treated with sensitivity & fairness?                                     | L              | Yes                                         | 71           | 97% |
|    |                                                                                   | ] [            | No                                          | 2            | 3%  |
|    |                                                                                   |                |                                             |              |     |