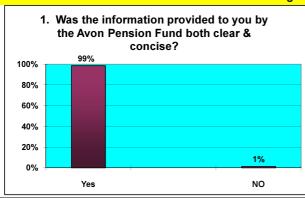

# **Responses to Retirement Questionnaire**

|    | Number of Questionnaires in this period                                           | ] [            | 73                                          | <b>_</b>     |     |
|----|-----------------------------------------------------------------------------------|----------------|---------------------------------------------|--------------|-----|
|    |                                                                                   |                |                                             | <del></del>  |     |
| 1  | Was the information provided to you bythe Avon Pension Fund both clear & concise? | l              | Yes                                         | 72           | 99% |
|    |                                                                                   | <u>ן</u> ב     | NO                                          | 1            | 1%  |
|    |                                                                                   |                |                                             |              |     |
| 2  | Did you receive your LGPS Retirement Benefits Option Form                         | <u>  A  </u> [ | Before R'ment date                          | 43           | 59% |
|    |                                                                                   | В              | Within 10 working days after R'ment date    | 18           | 25% |
|    |                                                                                   | С              | Later than 10 days after R'ment date        | 12           | 16% |
|    | Did you receive your Lump Sum Payment                                             | 1 Г            | Within 10 days after R'ment date            | 39           | 91% |
| 3A |                                                                                   |                |                                             |              |     |
|    |                                                                                   | <u> </u>       | Later than 10 days after R'ment date        | 4            | 9%  |
|    | Did you receive your Lump Sum Payment                                             | ] [            | Within 10 days after returning Opt Form     | 14           | 78% |
| 3B |                                                                                   | Г              | Later than 10 days after returning Opt Form | 4            | 22% |
|    |                                                                                   |                |                                             |              |     |
|    | Did you receive your Lump Sum Payment                                             | ] [            | Within 10 days after returning Opt Form     | 9            | 75% |
| 3C |                                                                                   |                | Later than 10 days after returning Opt Form | 3            | 25% |
|    |                                                                                   |                |                                             |              |     |
|    | Did you receive your first Pension Payment                                        | T [            | Within 1 month after R'ment date            | 62           | 85% |
| 4  |                                                                                   |                |                                             | <del>-</del> |     |
|    |                                                                                   | J L            | Later than 1 month after R'ment date        | 11           | 15% |
|    |                                                                                   | Г              | Excellent                                   | 47           | 64% |
|    |                                                                                   | -<br>-         |                                             |              |     |
| 5  | Overall, how would you rate the service you received from Avon Pension Fund?      | L              | Good                                        | 22           | 30% |
| J  |                                                                                   |                | Average                                     | 5            | 7%  |
|    |                                                                                   | Γ              | Poor                                        | 0            | 0%  |
|    |                                                                                   |                |                                             |              |     |
| 6  | Is there anything we could have done to improve the service we provided?          | ] [            | Yes                                         | 9            | 12% |
| o  |                                                                                   | ] [            | No                                          | 64           | 88% |
|    |                                                                                   |                |                                             | <b>-</b>     | 076 |
| 7  | Were you treated with sensitivity & fairness?                                     | L              | Yes                                         | 71           | 97% |
|    |                                                                                   | ] [            | No                                          | 2            | 3%  |
|    |                                                                                   |                |                                             |              |     |