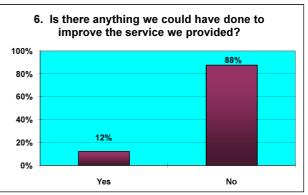

# **Responses to Retirement Questionnaire**

|    | Number of Questionnaires in this period                                           | ] [            | 73                                          | <b>_</b>     |     |
|----|-----------------------------------------------------------------------------------|----------------|---------------------------------------------|--------------|-----|
|    |                                                                                   |                |                                             | <del></del>  |     |
| 1  | Was the information provided to you bythe Avon Pension Fund both clear & concise? | l              | Yes                                         | 72           | 99% |
|    |                                                                                   | <u>ן</u> ב     | NO                                          | 1            | 1%  |
|    |                                                                                   |                |                                             |              |     |
| 2  | Did you receive your LGPS Retirement Benefits Option Form                         | <u>  A  </u> [ | Before R'ment date                          | 43           | 59% |
|    |                                                                                   | В              | Within 10 working days after R'ment date    | 18           | 25% |
|    |                                                                                   | С              | Later than 10 days after R'ment date        | 12           | 16% |
|    | Did you receive your Lump Sum Payment                                             | 1 Г            | Within 10 days after R'ment date            | 39           | 91% |
| 3A |                                                                                   |                |                                             |              |     |
|    |                                                                                   | <u> </u>       | Later than 10 days after R'ment date        | 4            | 9%  |
|    | Did you receive your Lump Sum Payment                                             | ] [            | Within 10 days after returning Opt Form     | 14           | 78% |
| 3B |                                                                                   | Г              | Later than 10 days after returning Opt Form | 4            | 22% |
|    |                                                                                   |                |                                             |              |     |
|    | Did you receive your Lump Sum Payment                                             | ] [            | Within 10 days after returning Opt Form     | 9            | 75% |
| 3C |                                                                                   |                | Later than 10 days after returning Opt Form | 3            | 25% |
|    |                                                                                   |                |                                             |              |     |
|    | Did you receive your first Pension Payment                                        | T [            | Within 1 month after R'ment date            | 62           | 85% |
| 4  |                                                                                   |                |                                             | <del>-</del> |     |
|    |                                                                                   | J L            | Later than 1 month after R'ment date        | 11           | 15% |
|    |                                                                                   | Г              | Excellent                                   | 47           | 64% |
|    |                                                                                   | -<br>-         |                                             |              |     |
| 5  | Overall, how would you rate the service you received from Avon Pension Fund?      | L              | Good                                        | 22           | 30% |
| J  |                                                                                   |                | Average                                     | 5            | 7%  |
|    |                                                                                   | Γ              | Poor                                        | 0            | 0%  |
|    |                                                                                   |                |                                             |              |     |
| 6  | Is there anything we could have done to improve the service we provided?          | ] [            | Yes                                         | 9            | 12% |
| o  |                                                                                   | ] [            | No                                          | 64           | 88% |
|    |                                                                                   |                |                                             | <b>-</b>     | 076 |
| 7  | Were you treated with sensitivity & fairness?                                     | L              | Yes                                         | 71           | 97% |
|    |                                                                                   | ] [            | No                                          | 2            | 3%  |
|    |                                                                                   |                |                                             |              |     |