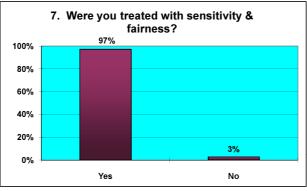

# **Responses to Retirement Questionnaire**

|    | Number of Questionnaires in this period                                           | ] [            | 73                                          | <b>_</b>     |     |
|----|-----------------------------------------------------------------------------------|----------------|---------------------------------------------|--------------|-----|
|    |                                                                                   |                |                                             | <del></del>  |     |
| 1  | Was the information provided to you bythe Avon Pension Fund both clear & concise? | l              | Yes                                         | 72           | 99% |
|    |                                                                                   | <u>ן</u> ב     | NO                                          | 1            | 1%  |
|    |                                                                                   |                |                                             |              |     |
| 2  | Did you receive your LGPS Retirement Benefits Option Form                         | <u>  A  </u> [ | Before R'ment date                          | 43           | 59% |
|    |                                                                                   | В              | Within 10 working days after R'ment date    | 18           | 25% |
|    |                                                                                   | С              | Later than 10 days after R'ment date        | 12           | 16% |
|    | Did you receive your Lump Sum Payment                                             | 1 Г            | Within 10 days after R'ment date            | 39           | 91% |
| 3A |                                                                                   |                |                                             |              |     |
|    |                                                                                   | <u> </u>       | Later than 10 days after R'ment date        | 4            | 9%  |
|    | Did you receive your Lump Sum Payment                                             | ] [            | Within 10 days after returning Opt Form     | 14           | 78% |
| 3B |                                                                                   | Г              | Later than 10 days after returning Opt Form | 4            | 22% |
|    |                                                                                   |                |                                             |              |     |
|    | Did you receive your Lump Sum Payment                                             | ] [            | Within 10 days after returning Opt Form     | 9            | 75% |
| 3C |                                                                                   |                | Later than 10 days after returning Opt Form | 3            | 25% |
|    |                                                                                   |                |                                             |              |     |
|    | Did you receive your first Pension Payment                                        | T [            | Within 1 month after R'ment date            | 62           | 85% |
| 4  |                                                                                   |                |                                             | <del>-</del> |     |
|    |                                                                                   | J L            | Later than 1 month after R'ment date        | 11           | 15% |
|    |                                                                                   | Г              | Excellent                                   | 47           | 64% |
|    |                                                                                   | -<br>-         |                                             |              |     |
| 5  | Overall, how would you rate the service you received from Avon Pension Fund?      | L              | Good                                        | 22           | 30% |
| J  |                                                                                   |                | Average                                     | 5            | 7%  |
|    |                                                                                   | Γ              | Poor                                        | 0            | 0%  |
|    |                                                                                   |                |                                             |              |     |
| 6  | Is there anything we could have done to improve the service we provided?          | ] [            | Yes                                         | 9            | 12% |
| o  |                                                                                   | ] [            | No                                          | 64           | 88% |
|    |                                                                                   |                |                                             | <b>-</b>     | 076 |
| 7  | Were you treated with sensitivity & fairness?                                     | L              | Yes                                         | 71           | 97% |
|    |                                                                                   | ] [            | No                                          | 2            | 3%  |
|    |                                                                                   |                |                                             |              |     |