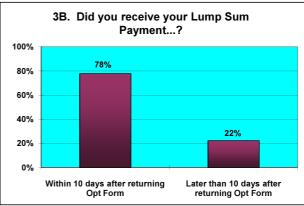

# **Responses to Retirement Questionnaire**

|    | Number of Questionnaires in this period                                           | ] [            | 73                                          | <b>_</b>     |     |
|----|-----------------------------------------------------------------------------------|----------------|---------------------------------------------|--------------|-----|
|    |                                                                                   |                |                                             | <del></del>  |     |
| 1  | Was the information provided to you bythe Avon Pension Fund both clear & concise? | l              | Yes                                         | 72           | 99% |
|    |                                                                                   | <u>ן</u> ב     | NO                                          | 1            | 1%  |
|    |                                                                                   |                |                                             |              |     |
| 2  | Did you receive your LGPS Retirement Benefits Option Form                         | <u>  A  </u> [ | Before R'ment date                          | 43           | 59% |
|    |                                                                                   | В              | Within 10 working days after R'ment date    | 18           | 25% |
|    |                                                                                   | С              | Later than 10 days after R'ment date        | 12           | 16% |
|    | Did you receive your Lump Sum Payment                                             | 1 Г            | Within 10 days after R'ment date            | 39           | 91% |
| 3A |                                                                                   |                |                                             |              |     |
|    |                                                                                   | <u> </u>       | Later than 10 days after R'ment date        | 4            | 9%  |
|    | Did you receive your Lump Sum Payment                                             | ] [            | Within 10 days after returning Opt Form     | 14           | 78% |
| 3B |                                                                                   | Г              | Later than 10 days after returning Opt Form | 4            | 22% |
|    |                                                                                   |                |                                             |              |     |
|    | Did you receive your Lump Sum Payment                                             | ] [            | Within 10 days after returning Opt Form     | 9            | 75% |
| 3C |                                                                                   |                | Later than 10 days after returning Opt Form | 3            | 25% |
|    |                                                                                   |                |                                             |              |     |
|    | Did you receive your first Pension Payment                                        | T [            | Within 1 month after R'ment date            | 62           | 85% |
| 4  |                                                                                   |                |                                             | <del>-</del> |     |
|    |                                                                                   | J L            | Later than 1 month after R'ment date        | 11           | 15% |
|    |                                                                                   | Г              | Excellent                                   | 47           | 64% |
|    |                                                                                   | -<br>-         |                                             |              |     |
| 5  | Overall, how would you rate the service you received from Avon Pension Fund?      | L              | Good                                        | 22           | 30% |
| J  |                                                                                   |                | Average                                     | 5            | 7%  |
|    |                                                                                   | Γ              | Poor                                        | 0            | 0%  |
|    |                                                                                   |                |                                             |              |     |
| 6  | Is there anything we could have done to improve the service we provided?          | ] [            | Yes                                         | 9            | 12% |
| o  |                                                                                   | ] [            | No                                          | 64           | 88% |
|    |                                                                                   |                |                                             | <b>-</b>     | 076 |
| 7  | Were you treated with sensitivity & fairness?                                     | L              | Yes                                         | 71           | 97% |
|    |                                                                                   | ] [            | No                                          | 2            | 3%  |
|    |                                                                                   |                |                                             |              |     |