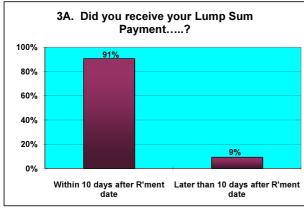

# **Responses to Retirement Questionnaire**

|    | Number of Questionnaires in this period                                           | ] [            | 73                                          | <b>_</b>     |     |
|----|-----------------------------------------------------------------------------------|----------------|---------------------------------------------|--------------|-----|
|    |                                                                                   |                |                                             | <del></del>  |     |
| 1  | Was the information provided to you bythe Avon Pension Fund both clear & concise? | l              | Yes                                         | 72           | 99% |
|    |                                                                                   | <u>ן</u> ב     | NO                                          | 1            | 1%  |
|    |                                                                                   |                |                                             |              |     |
| 2  | Did you receive your LGPS Retirement Benefits Option Form                         | <u>  A  </u> [ | Before R'ment date                          | 43           | 59% |
|    |                                                                                   | В              | Within 10 working days after R'ment date    | 18           | 25% |
|    |                                                                                   | С              | Later than 10 days after R'ment date        | 12           | 16% |
|    | Did you receive your Lump Sum Payment                                             | 1 Г            | Within 10 days after R'ment date            | 39           | 91% |
| 3A |                                                                                   |                |                                             |              |     |
|    |                                                                                   | <u> </u>       | Later than 10 days after R'ment date        | 4            | 9%  |
|    | Did you receive your Lump Sum Payment                                             | ] [            | Within 10 days after returning Opt Form     | 14           | 78% |
| 3B |                                                                                   | Г              | Later than 10 days after returning Opt Form | 4            | 22% |
|    |                                                                                   |                |                                             |              |     |
|    | Did you receive your Lump Sum Payment                                             | ] [            | Within 10 days after returning Opt Form     | 9            | 75% |
| 3C |                                                                                   |                | Later than 10 days after returning Opt Form | 3            | 25% |
|    |                                                                                   |                |                                             |              |     |
|    | Did you receive your first Pension Payment                                        | T [            | Within 1 month after R'ment date            | 62           | 85% |
| 4  |                                                                                   |                |                                             | <del>-</del> |     |
|    |                                                                                   | J L            | Later than 1 month after R'ment date        | 11           | 15% |
|    |                                                                                   | Г              | Excellent                                   | 47           | 64% |
|    |                                                                                   | -<br>-         |                                             |              |     |
| 5  | Overall, how would you rate the service you received from Avon Pension Fund?      | L              | Good                                        | 22           | 30% |
| J  |                                                                                   |                | Average                                     | 5            | 7%  |
|    |                                                                                   | Γ              | Poor                                        | 0            | 0%  |
|    |                                                                                   |                |                                             |              |     |
| 6  | Is there anything we could have done to improve the service we provided?          | ] [            | Yes                                         | 9            | 12% |
| o  |                                                                                   | ] [            | No                                          | 64           | 88% |
|    |                                                                                   |                |                                             | <b>-</b>     | 076 |
| 7  | Were you treated with sensitivity & fairness?                                     | L              | Yes                                         | 71           | 97% |
|    |                                                                                   | ] [            | No                                          | 2            | 3%  |
|    |                                                                                   |                |                                             |              |     |