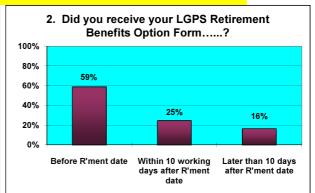

# **Responses to Retirement Questionnaire**

|    | Number of Questionnaires in this period                                           | ] [            | 73                                          | <b>_</b>     |     |
|----|-----------------------------------------------------------------------------------|----------------|---------------------------------------------|--------------|-----|
|    |                                                                                   |                |                                             | <del></del>  |     |
| 1  | Was the information provided to you bythe Avon Pension Fund both clear & concise? | l              | Yes                                         | 72           | 99% |
|    |                                                                                   | <u>ן</u> ב     | NO                                          | 1            | 1%  |
|    |                                                                                   |                |                                             |              |     |
| 2  | Did you receive your LGPS Retirement Benefits Option Form                         | <u>  A  </u> [ | Before R'ment date                          | 43           | 59% |
|    |                                                                                   | В              | Within 10 working days after R'ment date    | 18           | 25% |
|    |                                                                                   | С              | Later than 10 days after R'ment date        | 12           | 16% |
|    | Did you receive your Lump Sum Payment                                             | 1 Г            | Within 10 days after R'ment date            | 39           | 91% |
| 3A |                                                                                   |                |                                             |              |     |
|    |                                                                                   | <u> </u>       | Later than 10 days after R'ment date        | 4            | 9%  |
|    | Did you receive your Lump Sum Payment                                             | ] [            | Within 10 days after returning Opt Form     | 14           | 78% |
| 3B |                                                                                   | Г              | Later than 10 days after returning Opt Form | 4            | 22% |
|    |                                                                                   |                |                                             |              |     |
|    | Did you receive your Lump Sum Payment                                             | ] [            | Within 10 days after returning Opt Form     | 9            | 75% |
| 3C |                                                                                   |                | Later than 10 days after returning Opt Form | 3            | 25% |
|    |                                                                                   |                |                                             |              |     |
|    | Did you receive your first Pension Payment                                        | T [            | Within 1 month after R'ment date            | 62           | 85% |
| 4  |                                                                                   |                |                                             | <del>-</del> |     |
|    |                                                                                   | J L            | Later than 1 month after R'ment date        | 11           | 15% |
|    |                                                                                   | Г              | Excellent                                   | 47           | 64% |
|    |                                                                                   | -<br>-         |                                             |              |     |
| 5  | Overall, how would you rate the service you received from Avon Pension Fund?      | L              | Good                                        | 22           | 30% |
| J  |                                                                                   |                | Average                                     | 5            | 7%  |
|    |                                                                                   | Γ              | Poor                                        | 0            | 0%  |
|    |                                                                                   |                |                                             |              |     |
| 6  | Is there anything we could have done to improve the service we provided?          | ] [            | Yes                                         | 9            | 12% |
| o  |                                                                                   | ] [            | No                                          | 64           | 88% |
|    |                                                                                   |                |                                             | <b>-</b>     | 076 |
| 7  | Were you treated with sensitivity & fairness?                                     | L              | Yes                                         | 71           | 97% |
|    |                                                                                   | ] [            | No                                          | 2            | 3%  |
|    |                                                                                   |                |                                             |              |     |

### From Question 2 above (column 1)

### From Question 2 above (column 2 & 3)